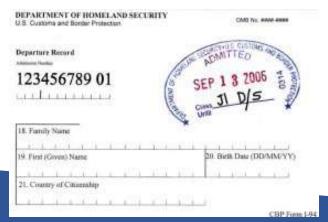

Date of Birth (mm/dd/yyyy)

01/31/1998

PART 2, pg. 3, continued...

**Information About Your Last Arrival** 

#21.a. I-94 Number

Use your current <u>I-94 number</u>. This is at the number found on the electronic I-94 record or on the top left corner of the paper Form I-94 card (see example). I-94 numbers issued prior to May 2019 are 11 characters long and contain only numbers. Example: 01234567890. I-94 numbers starting in May 2019 have a format of 9 numbers, followed by a letter, then another number. Example: 012345678A1.

#### Information About Your Last Arrival in the United States

21.a. Form I-94 Arrival-Departure Record Number (if any)

▶ 0 1 23 4 5 6 78 1 A

21.b. Passport Number of Your Most Recently Issued Passport
YG000954R

21.c. Travel Document Number (if any)

None

21.d. Country That Issued Your Passport or Travel Document

Australia

21.e. Expiration Date for Passport or Travel Document (mm/dd/yyyy) 11/01/2022

PART 2, pg. 3, continued...