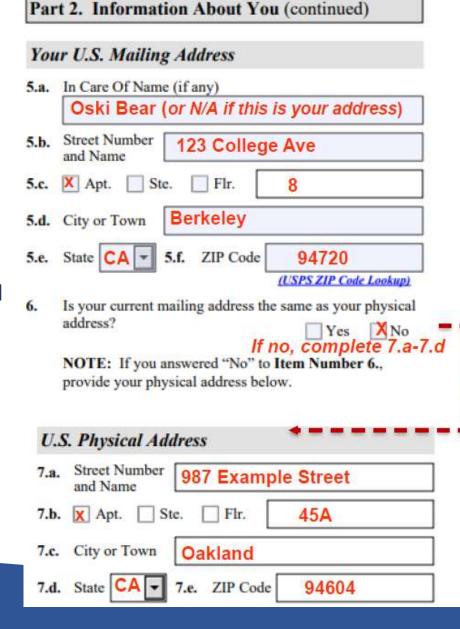

This is where you would like the Receipt Notice and the EAD card to be mailed. *This is very important!* 

The address should be valid for at least 3-5 months, the length of time it will take to process the application. If you have plans to move during this time, use a reliable friend or family member's address to receive the EAD (indicate this in **#5.a.**) It is also possible to use a P.O. Box for mailing addresses.

**#5.a.** If the mailing address belongs to someone other than yourself, put their full name (First Name Last Name) here. This person MUST be listed as a resident of the address with the U.S. Postal Service. If this is your address, write "N/A."

**#5.b-5.e** Write a valid mailing address in the U.S. It may be a residence, commercial address, or PO Box. You may not use TBI's address.

**#6** If you listed a mailing address that is **NOT** your current physical living address, select "No" and complete **#7.a-7.e.** with your current physical address. If "Yes," write "N/A" in **#7.a-7.e.** Physical address should reflect where you actually live.