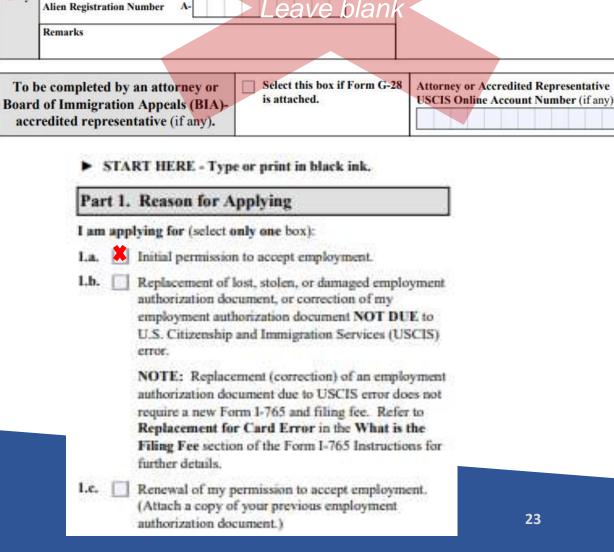

### **Other Information**

#8 F-1 students do not have an A-Number, leave this blank.

**#9** F-1 students do not have a USCIS Online Account Number, leave this blank.

**#10-11** The responses to these questions should be straightforward. Please complete them accurately.

## Other Information Alien Registration Number (A-Number) (if any) USCIS Online Account Number (if any) Leave blank 10. Gender Male Female Marital Status 11. x Single Widowed Married Divorced Have you previously filed Form I-765? x Yes No If yes, you will need to provide copy(s) of your previous EAD(s)