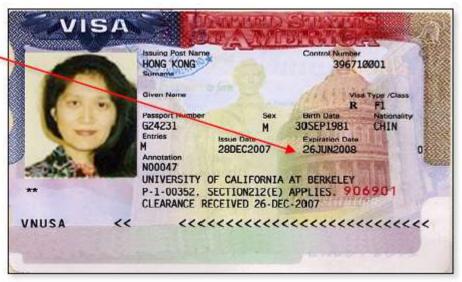

# Required Documents for OPT Application

All documents should be printed or copied single-sided

- □ 2 U.S. Passport Photos (with name and I-94 number written lightly in pencil on back of each), taken within the past 30 days.
- □ USCIS Fee of \$410. Check, Money Order, or Credit Card payment made payable to: "U.S. Department of Homeland Security. "Write your SEVIS ID in the memo line.
- ☐ Form G-1145 to confirm receipt and obtain case number in advance of paper notification: <a href="http://www.uscis.gov/files/form/g-1145.pdf">http://www.uscis.gov/files/form/g-1145.pdf</a>
- ☐ Original form I-765: <a href="http://www.uscis.gov">http://www.uscis.gov</a>
- □ Copy of OPT I-20 (pages 1-3) issued by ISO within the past 30 days. Don't forget to sign it!
- □ Copy of currently valid passport biographical page and F-1 visa stamp, if applicable.
- ☐ Copy of expired passport biographical page if you used that document to enter the U.S. most recently.
- ☐ Printout of electronic I-94 record (https://i94.cbp.dhs.gov/I94/) or copy of paper Form I-94 (both sides).
- □ Copies of all previous CPT I-20s (from TBI and/or previous schools), if applicable.
- □ Copies of all previous OPTI-20s and EAD card(s) (from TBI and/or previous schools), if applicable.
- ☐ SPECIAL CASES (RARE): If your TBI OPT I-20 shows less than 1 academic year (2 semesters) of enrollment
  - ☐ Readmitted/Transfer students –1) Copies of I-20s from previous Transfer schools and 2) DSO Transfer I-20 Letter
  - □ Change of Status students −1) Copy of Change of Status Approval Notice and 2) Official TBI transcript and 3) DSO Change of Status letter