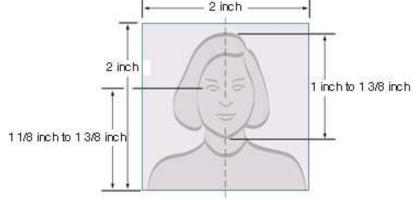

## **Passport Photo Requirements**

The photos required to use for the OPT application must meet the specifications of U.S. style passport photos. To see a full description of these specifications, go to the U.S. Department of State website.

- Submit 2 identical color passport photos taken within 30 days of filing your application. The photos must have a white to off-white background, be printed on thin paper with a glossy finish, and be unmounted and unretouched. The passport-style photos must be 2" by 2". You must remove your glasses and your head must be bare unless you are wearing headwear as required by a religious order of which you are a member.
- Using pencil or felt tip (soft) pen, lightly print your name and I-94 number on the back of the photo. Do not damage the photo surface by pressing hard while writing.