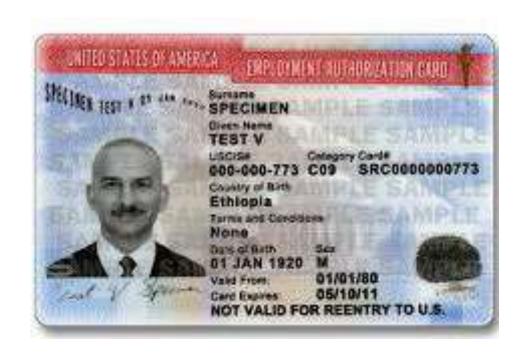

3. Receive the Employment Authorization Document (EAD)

Can I do anything about the long USCIS processing time?

There is nothing you can do about the USCIS processing time, other than to apply as early as possible and be honest with your employer about your possible start date! See USCIS Issues & Tracking for how to report a case processing longer than the current USCIS processing time.