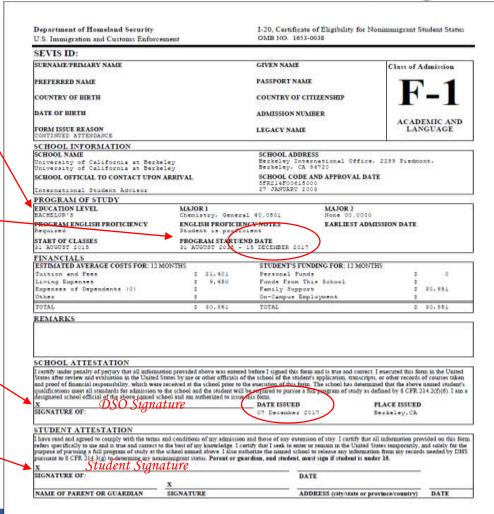

# Check your OPT I-20 for accuracy

I-20, Page 1

After receiving your OPT I-20, notify the DSO immediately if there are any errors.

## **Education Level**

**Program End Date**—Program completion date will be updated to the program completion date on the OPT request form. (I-20 will remain valid through OPT authorization period on page 2 or the approved EAD card dates)

Remember: All current on or off-campus employment authorization MUST END on or before your Program End Date. You can only begin work again, directly related to your field of study, *after* your OPT EAD approved start date.

**School Attestation**—Make sure there is a DSO signature. Check the DATE ISSUED–USCIS must receive your application within 30 days of this date.

**Student Attestation**—You should sign & date I-20. Students 18 and over do not need a parent's signature.

ICE Form I-20 (3/31/2018) Page 1 of 3