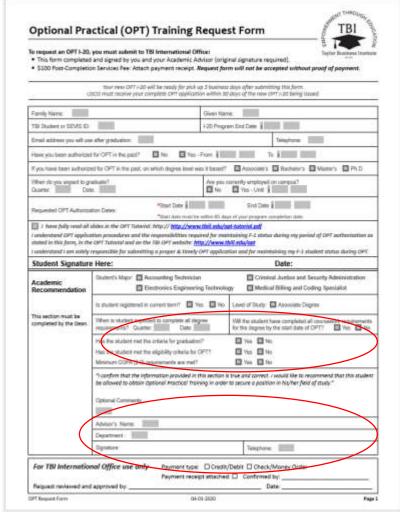

# Obtain Academic Recommendation and signature

- Obtain the signature from the Academic Dean.
- Expected completion/graduation =
   The last day of the quarter in which
   program requirements are
   completed.

# Program completion

To qualify for a OPT, students must:

- Have a final course requirement to be completed by the program completion date.
- Be enrolled full time during or receive Reduced Course Load approval from the International Student Office for final term.
- Use the end date of your final term as your program completion date.

## **Education Level**

**Program End Date**—Program completion date will be updated to the program completion date on the OPT request form. (I-20 will remain valid through OPT authorization period on page 2 or the approved EAD card dates)

**School Attestation**—Make sure there is a DSO signature. Check the DATE ISSUED–USCIS must receive your application within 30 days of this date.

**Student Attestation**—You should sign & date I-20. Students 18 and over do not need a parent's signature.