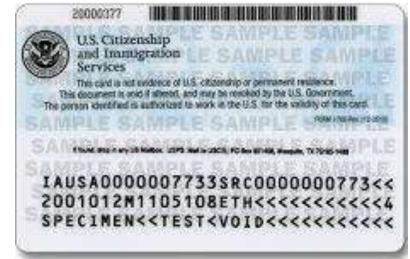

#### SEVIS ID: N0004705512

SURNAME/PRIMARY NAME oe Smith

PREFERRED NAME

John Doe-Smith

COUNTRY OF BIRTH

UNITED KINGDOM

GIVEN NAME

PASSPORT NAME

COUNTRY OF CITIZENSHIP

CLASS

F-1