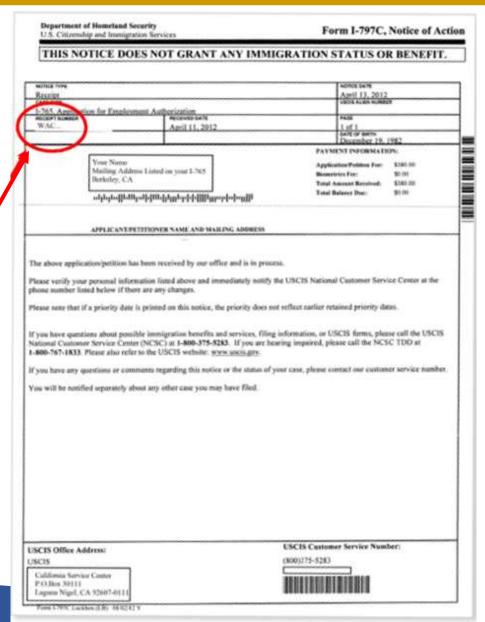

USCIS will also mail you a receipt notice (1-797C), which you will receive within 10 days after your application has been accepted; use this notice as proof of your pending application or petition.