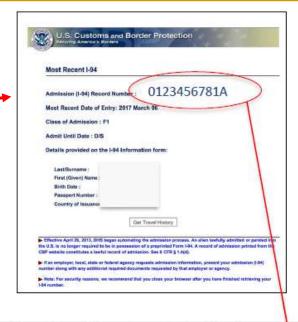

Date of Birth (mm/dd/yyyy)

01/31/1998

PART 2, pg. 3, continued...

**Information About Your Last Arrival** 

#21.a. I-94 Number

Use your current <u>I-94 number</u>. This is at the number found on the electronic I-94 record or on the top left corner of the paper Form I-94 card (see example). I-94 numbers issued prior to May 2019 are 11 characters long and contain only numbers. Example: 01234567890. I-94 numbers starting in May 2019 have a format of 9 numbers, followed by a letter, then another number. Example: 012345678A1.