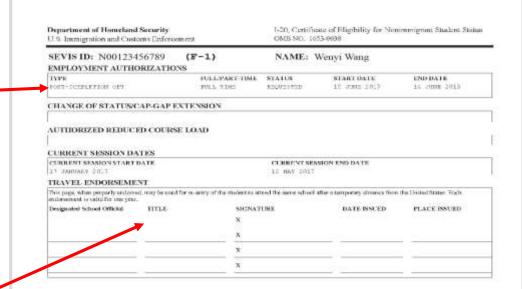

## Check your OPT I-20 for accuracy

I-20, Page 2

OPT start and end dates requested (OPT start date may be adjusted in SEVIS if USCIS does not complete the processing of your OPT by the requested date. Apply as early as possible.

You will receive a new travel signature at the time you request your OPT I-20. Please note: USCIS must receive your application within 30 days of the DATE ISSUED date on PAGE 1, not the travel signature date. (The travel signature may be a later date.)

ICE Form 1-20 (3/31/2018)